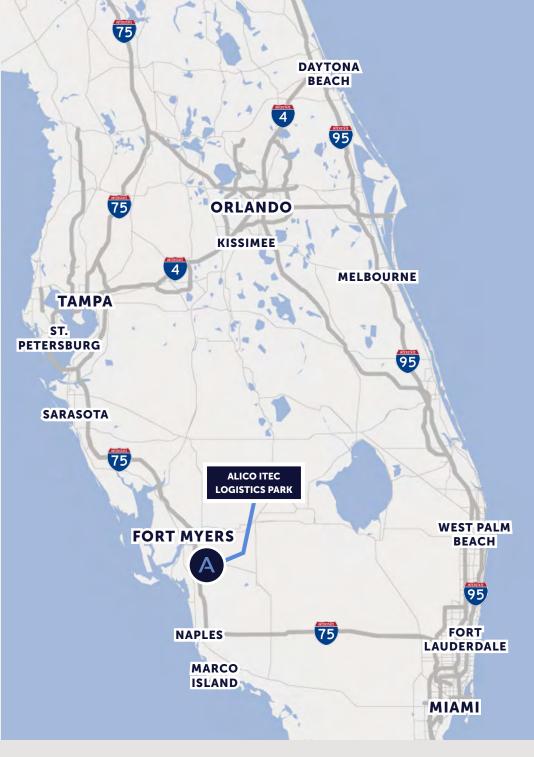

APRIL 2025 Available for Fixturing

MAY 2025 Building Completion

**SEEKING LEED® CERTIFICATION** 

Located just south of the Southwest Florida International Airport, **Alico ITEC Logistics Park offers easy access to the entire west coast of Florida via I-75** and a two-hour drive time to the Tri-County south Florida market.

- Located in Fort Myers, Florida, Lee County
- 2.5 miles to I-75
- Situated directly south of the RSW Southwest Florida International Airport, home to FedEx and UPS hubs
- Two-hour drive time to Tri-County south Florida market and three-hour drive time to the Orlando Metropolitan Market
- Mixed-Use Planned Development (MPD) zoning that allows, but is not limited to, large warehousing, distribution centers, high cube, whole sale establishments, and retail/wholesale sales
- Ideal configuration for bulk distribution and local and regional distribution
- Large surrounding labor pool
- Florida offers pro-business state tax policies, competitive cost of doing business, low labor costs and a streamlined regulatory environment