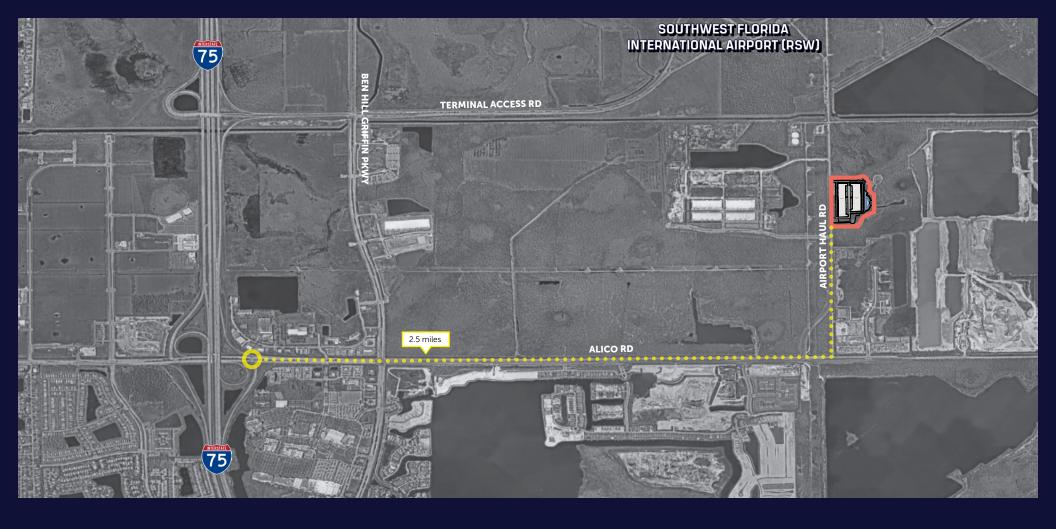

APRIL 2025 Available for Fixturing

MAY 2025 Building Completion

**SEEKING LEED® CERTIFICATION** 

Located just south of the Southwest Florida International Airport, **Alico ITEC Logistics Park offers easy access to the entire west coast of Florida via I-75** and a two-hour drive time to the Tri-County south Florida market.

- Located in Fort Myers, Florida, Lee County
- 2.5 miles to I-75
- Situated directly south of the RSW Southwest Florida International Airport, home to FedEx and UPS hubs
- Two-hour drive time to Tri-County south Florida market and three-hour drive time to the Orlando Metropolitan Market
- Mixed-Use Planned Development (MPD) zoning that allows, but is not limited to, large warehousing, distribution centers, high cube, whole sale establishments, and retail/wholesale sales
- Ideal configuration for bulk distribution and local and regional distribution
- Large surrounding labor pool
- Florida offers pro-business state tax policies, competitive cost of doing business, low labor costs and a streamlined regulatory environment