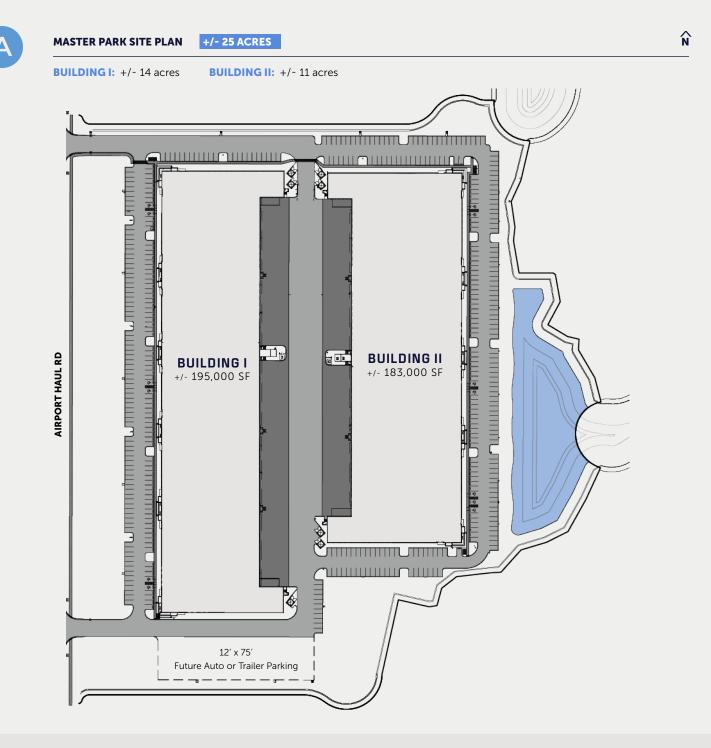

## Alico ITEC Logistics Park

25-ACRES LOCATED IN FORT MYERS, FL 22,500 - 195,000 SF spaces available

Building I

APRIL 2025 Available for Fixturing

MAY 2025 Building Completion

### **Building II**

**APRIL 2025** Available for Fixturing

MAY 2025 Building Completion

WATER & SEWER Lee County Utilities

**ELECTRIC** Florida Power & Light

**DATA** Lumen Technologies

#### BOTH BUILDINGS SEEKING LEED<sup>®</sup> CERTIFICATION

ALICO ITEC LOGISTICS PARK