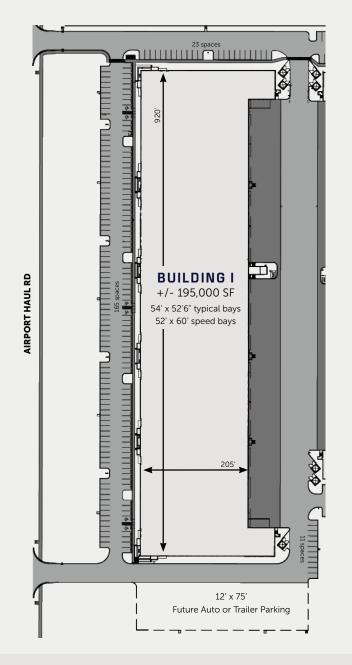

#### 16517 AIRPORT HAUL ROAD, FORT MYERS, FL 33913

APRIL 2025 Available for Fixturing

MAY 2025 Building Completion