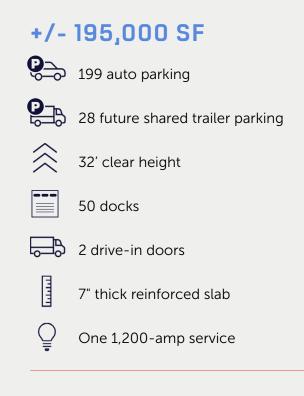

#### 16517 AIRPORT HAUL ROAD, FORT MYERS, FL 33913

APRIL 2025 Available for Fixturing

MAY 2025 Building Completion