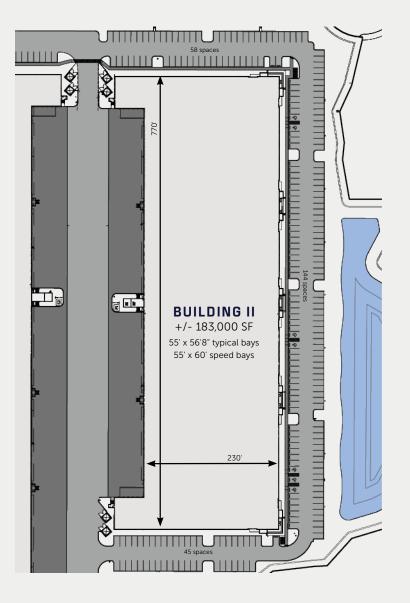

#### 16523 AIRPORT HAUL ROAD, FORT MYERS, FL 33913

+/- I83,000 SF
248 auto parking
28 future shared trailer parking
32' clear height
38 docks
2 drive-in doors
1 thick reinforced slab
○ One 1,200-amp service